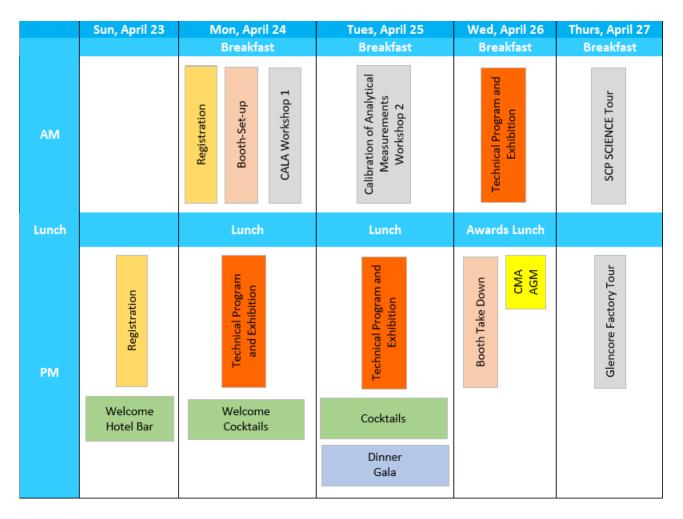

### **Schedule of Events**

### **Conference Events Fees**

| Welcome Hotel Bar, Sunday 5pm           | CALA Workshop 1 - Monday, 9:00 am |
|-----------------------------------------|-----------------------------------|
| Delegate – 2 Free tickets               | Delegate - \$250                  |
| Number of registrants                   | Number of registrants             |
| Calibration for Analytical Measurements | Workshop 2 – Tuesday, 9:00 am     |

#### urements workshop z · Tuesuay, 9:00 am

Delegate - \$250

Banquet Gala - Tuesday, 7:00 pm

Delegate - \$100.00

Number of registrants

Awards Luncheon - Wednesday 12:00 pm Delegate - \$50.00 Number of registrants

Glencore Factory Tour- Thursday, 1:00 pm

#### SCP SCIENCE Tour - Thursday, 9:00 am

#### Delegate - Free (Lunch included)

Number of registrants

Delegate - Free Number of registrants