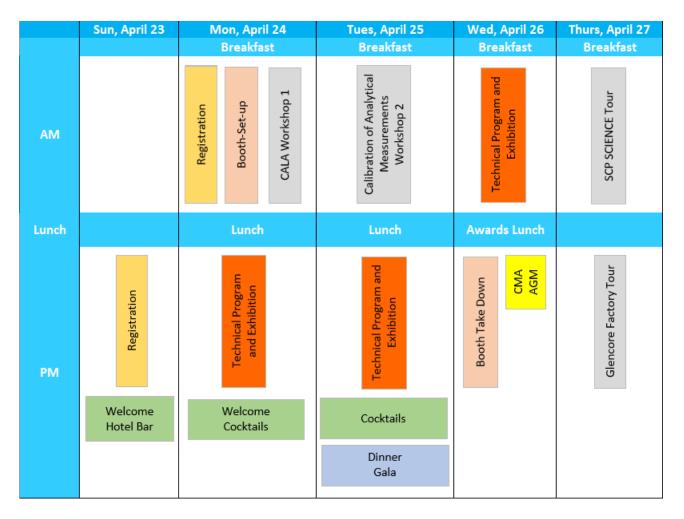

## **Schedule of Events**

## **Social Activities**

A list of Montreal downtown hotspots, such as the Old Port of Montreal, is available online at <u>www.cma2023.com</u>. CMA attendees and exhibitors, will have access to a shuttle bus service - free of charge - at the front of the hotel to bring you downtown to visit these points of interest at your discretion. Please consult the shuttle bus schedule for more details.

## **Conference Events Fees**

| Welcome Hotel Bar, Sunday 5pm                                         | CALA Workshop 1 - Monday, 9:00 am |
|-----------------------------------------------------------------------|-----------------------------------|
| Delegate – 2 Free tickets                                             | Delegate - \$250                  |
| Number of registrants                                                 | Number of registrants             |
| Calibration for Analytical Measurements Workshop 2 – Tuesday, 9:00 am |                                   |

#### urements workshop z · Tuesuay, 9:00 am

Delegate - \$250

Banquet Gala - Tuesday, 7:00 pm

Delegate - \$100.00

Number of registrants

Awards Luncheon - Wednesday 12:00 pm Delegate - \$50.00 Number of registrants

Glencore Factory Tour- Thursday, 1:00 pm

### SCP SCIENCE Tour - Thursday, 9:00 am

### Delegate - Free (Lunch included)

Number of registrants

Delegate - Free Number of registrants